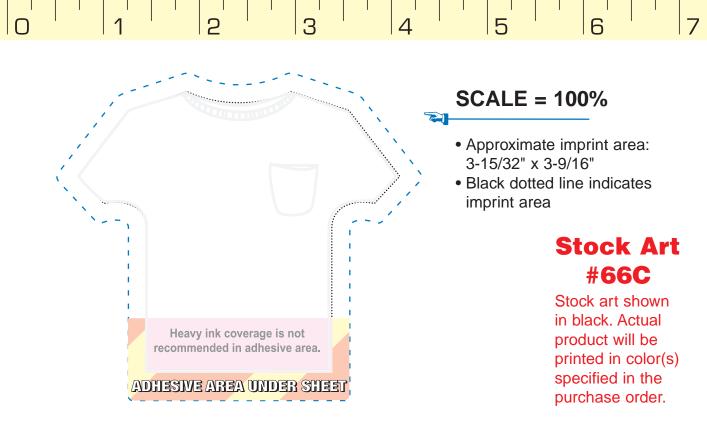

# **#66C T-Shirt Die-Cut Pad** — with stock art

## **MUST PRINT BEFORE USING**

"When printing this template, de-select "Fit to Page" to help ensure template prints out at actual size.

Concept templates are paper documents that are used by customers and sales professionals to create "cut & tape mock-ups" in anticipation of an order. For electronic art preparation, production templates are available at www.3M.com/templates

ACTUAL SIZE RULER - Please check before using

"Post-it" is a registered trademark of 3M. © 3M 2002