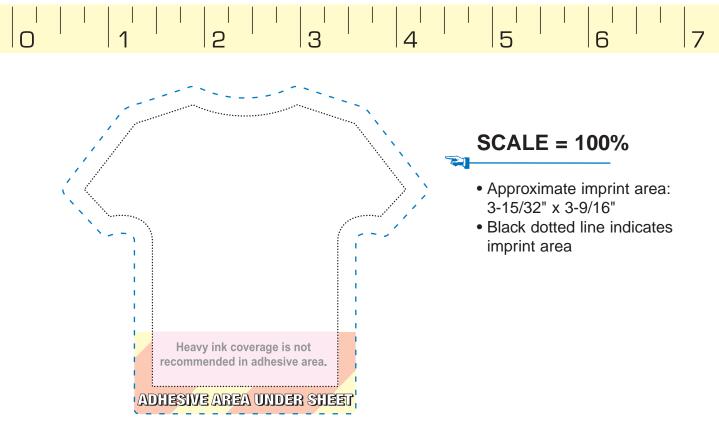

## **#66A T-Shirt Die-Cut Pad** — no stock art

# **MUST PRINT BEFORE USING**

"When printing this template, de-select "Fit to Page" to help ensure template prints out at actual size.

Concept templates are paper documents that are used by customers and sales professionals to create "cut & tape mock-ups" in anticipation of an order. For electronic art preparation, production templates are available at www.3M.com/templates.

ACTUAL SIZE RULER - Please check before using

May 1, 2002