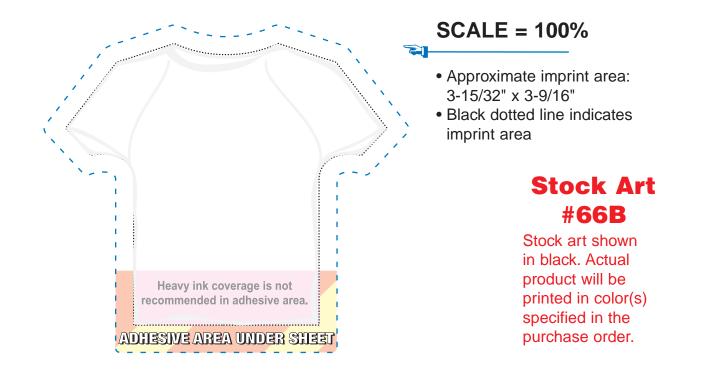

# **#66B T-Shirt Die-Cut Pad** — with stock art

# **MUST PRINT BEFORE USING**

"When printing this template, de-select "Fit to Page" to help ensure template prints out at actual size.

Concept templates are paper documents that are used by customers and sales professionals to create "cut & tape mock-ups" in anticipation of an order. For electronic art preparation, production templates are available at www.3M.com/templates.

ACTUAL SIZE RULER - Please check before using