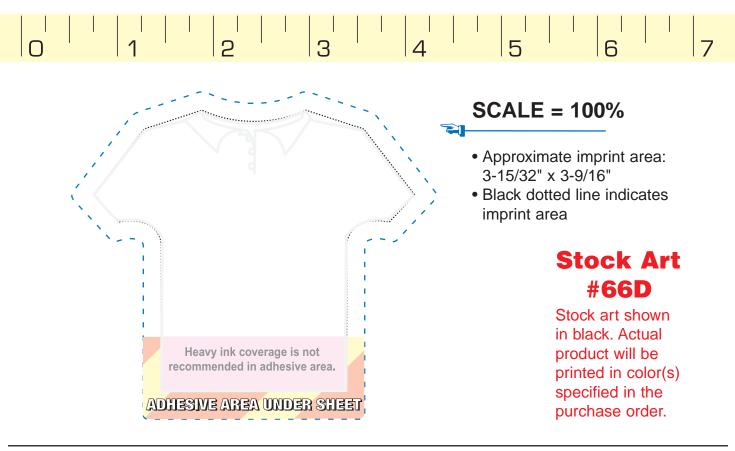

# **#66D T-Shirt Die-Cut Pad** — with stock art

## **MUST PRINT BEFORE USING**

"When printing this template, de-select "Fit to Page" to help ensure template prints out at actual size.

Concept templates are paper documents that are used by customers and sales professionals to create "cut & tape mock-ups" in anticipation of an order. For electronic art preparation, production templates are available at www.3M.com/templates

ACTUAL SIZE RULER - Please check before using