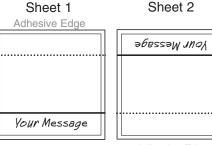

### **Traditional Layout:**

Note: When designing sheet graphics, pay close attention to adhesive edge on sheet and how your graphics will be used when printed on sheet. (Example: if printing an arrow on sheet, and sheet will be used to point to an area on a form, make sure arrow point is printed on adhesive edge.)

Your Message

Adhesive Edge

Graphics above this line will be hidden from view in the dispenser with paper insert card. Imprint or laser engraving on plastic

Adhesive Edge

**SCALE = 100%** 

- Approximate imprint area: 2-3/8" x 2-9/16"
- Black dotted line indicates imprint area
- No bleeds
- White or canary yellow® paper only