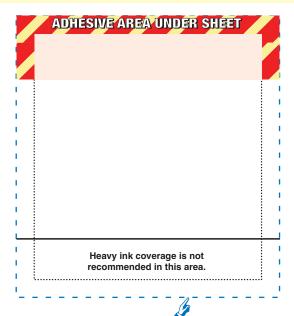

# Pop'n Jot™ Desktop Dispenser — DS330 Sheet Imprint

### **MUST PRINT BEFORE USING**

"When printing this template, de-select "Fit to Page" to help ensure template prints out at actual size.

Concept templates are paper documents that are used by customers and sales professionals to create "cut & tape mock-ups" in anticipation of an order. For electronic art preparation, production templates are available at www.3M.com/templates.

### **Traditional Layout:**

Note: When designing sheet graphics, pay close attention to adhesive edge on sheet and how your graphics will be used when printed on sheet. (Example: if printing an arrow on sheet, and sheet will be used to point to an area on a form, make sure arrow point is printed on adhesive edge.)