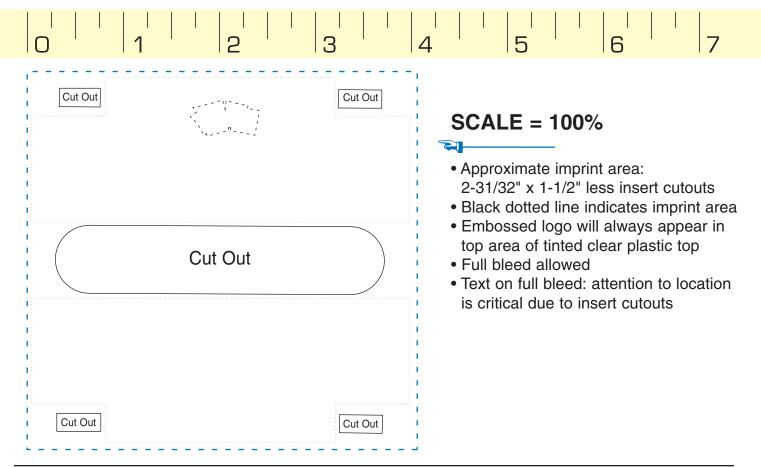

# Pop'n Jot™ Desktop Dispenser — DS330 Paper Insert Card

### **MUST PRINT BEFORE USING**

"When printing this template, de-select "Fit to Page" to help ensure template prints out at actual size.

Concept templates are paper documents that are used by customers and sales professionals to create "cut & tape mock-ups" in anticipation of an order. For electronic art preparation, production templates are available at www.3M.com/templates.